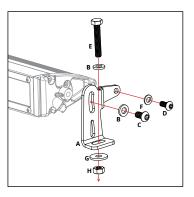

## Mounting

This universal lightbar bracket kit is used to mount your Stage Series light bar. A number of fasteners are included, and can be used as you see fit. The most common mounting style is shown below.