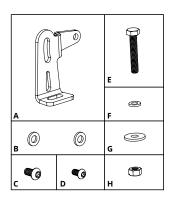

## In the Box

- One (1) Stage Series Lightbar Universal Bracket Set
- Mounting Hardware