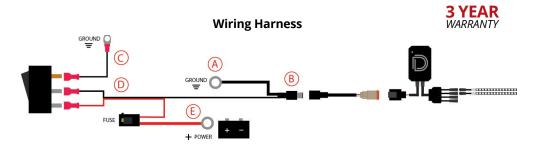

**2.** Connect the ring terminal from the black wire on the wiring harness (a) to a chassis ground or the negative terminal on the battery.

See back for further instructions.

## Universal Grille LED Kit Installation Guide

**3.** Connect the red wire on the wiring harness (E) to the positive terminal on the battery.

**4.** Connect the LED strips to the wiring harness:

**5.** Plug the DC connector <sup>(B)</sup> into the included DC-to-DT adapter wire. Then plug the DT connector into your RGBW controller. Plug the M8 connector on each strip into the controller.

**6.** Run the red and black wires <sup>(D)</sup> from the exterior, through the hole in the firewall, and into the interior.

**7.** Plug the pink spade connectors from the red and black wires into the silver pins on the back of the toggle switch. Connect the additional ground wire  $\bigcirc$  to the copper pin on the switch, and ground it to any bare metal bolt inside the cab. Mount the switch wherever you wish.

## Troubleshooting

1. If your kit is not illuminating:

A. Check that your power (c) and ground connections (A) have full connection and a solid and bare metal ground.

B. Check that the spades 0 are both on the silver male prongs on the switch, and the additional ground 0 is on the copper pin.