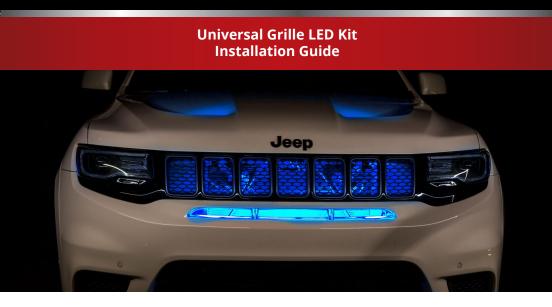

## DIODE DYNAMICS PERFORMANCE LIGHTING TECHNOLOGY

Thank you for purchasing the Diode Dynamics Grille LED Kit!

**Tools Needed:** Drill with 3/4" bit, Needle Nose Pliers, Phillips Screwdriver, Flathead Screwdriver, Socket Wrench Set

**1.** Locate where to mount the LED strips. Be sure that the surface is clean before mounting. Mount the LED strips using the 3M adhesive backing. If possible, use zip ties to secure the LED strips. The bumper may need to be removed for installation.