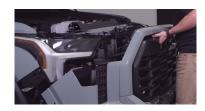

9. Attach the light bar to the brackets using the included M6 hardware, hand-tightening only.

5. Pull out on both sides to release the clips holding the grille in place. Then remove the front grille/ bumper assembly by pulling forward.

14. Reverse steps 1 through 5 to reinstall the grille/bumper assembly onto the vehicle to complete the installation.

15. Reroute the wire harness unclipped in step 12 to rest on top of the lightbar brackets.