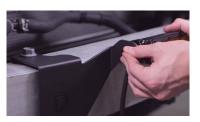

7. Using a 14mm socket, remove the two center bolts on the bottom side of the crash bar.

12. Unclip the wire harness clips located below the lower grille opening shown in pictures to the left.

See back for further instructions.