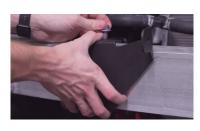

Repeat this step on the other side of the vehicle.

8. Install your new light bar bracket over the crash bar and secure it using the original bolts removed in the previous steps. Ensure the DD logo is in the correct orientation. Do not tighten the bolts.