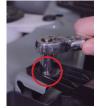

9. Attach the light bar to the brackets using the included M6 hardware, hand-tightening only.

5. Pull out on both sides to release the clips holding the grille in place. Then remove the front grille/ bumper assembly by pulling forward.

10. Once the light bar is mounted onto the brackets, tighten down the 17mm and 14mm bolts securing the brackets.

6. Using a 17mm socket, remove the two center bolts on the top side of the crash bar.

11. Refer to the included heavy duty light bar wiring harness guide to connect the light bar to the wiring harness.