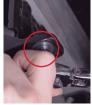

- 1. Using a 10mm socket, remove the four bolts from the top of the grille.
- 2. If equipped, disconnect the connectors from both corners of the grille as shown in the image to the left.