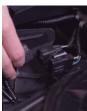

7. Using a 14mm socket, remove the two center bolts on the bottom side of the crash bar.

12. Unclip the wire harness clips located below the lower grille opening shown in pictures to the left.

See back for further instructions.