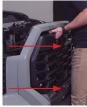

Repeat this step on the other side of the vehicle.

8. Install your new light bar bracket over the crash bar and secure it using the original bolts removed in the previous steps. Ensure the DD logo is in the correct orientation. Do not tighten the bolts.