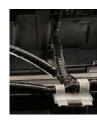

7. Using a 14mm socket, remove the two center bolts on the bottom side of the crash bar.

12. Unclip the wire harness clips located below the lower grille opening shown in pictures to the left.

See back for further instructions.