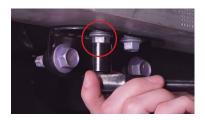

9. Attach the light bar to the brackets using the included M6 hardware, hand-tightening only.

5. Pull out on both sides to release the clips holding the grille in place. Then remove the front grille/ bumper assembly by pulling forward.

10. Once the light bar is mounted onto the brackets, tighten down the 17mm and 14mm bolts securing the brackets.

6. Using a 17mm socket, remove the two center bolts on the top side of the crash bar.

11. Refer to the included heavy duty light bar wiring harness guide to connect the light bar to the wiring harness.