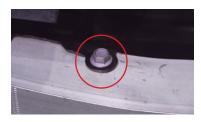

Repeat this step on the other side of the vehicle.

8. Install your new light bar bracket over the crash bar and secure it using the original bolts removed in the previous steps. Ensure the DD logo is in the correct orientation. Do not tighten the bolts.

10. Once the light bar is mounted onto the brackets, tighten down the 17mm and 14mm bolts securing the brackets.

6. Using a 17mm socket, remove the two center bolts on the top side of the crash bar.

11. Refer to the included heavy duty light bar wiring harness guide to connect the light bar to the wiring harness.