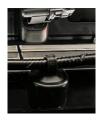

- 1. Using a 10mm socket, remove the four bolts from the top of the grille.
- 2. If equipped, disconnect the connectors from both corners of the grille as shown in the image to the left.