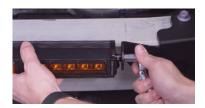

Repeat this step on the other side of the vehicle.

8. Install your new light bar bracket over the crash bar and secure it using the original bolts removed in the previous steps. Ensure the DD logo is in the correct orientation. Do not tighten the bolts.

9. Attach the light bar to the brackets using the included M6 hardware, hand-tightening only.

5. Pull out on both sides to release the clips holding the grille in place. Then remove the front grille/ bumper assembly by pulling forward.

10. Once the light bar is mounted onto the brackets, tighten down the 17mm and 14mm bolts securing the brackets.

6. Using a 17mm socket, remove the two center bolts on the top side of the crash bar.

11. Refer to the included heavy duty light bar wiring harness guide to connect the light bar to the wiring harness.