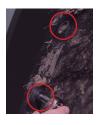

- 1. Using a 10mm socket, remove the four bolts from the top of the grille.
- 2. If equipped, disconnect the connectors from both corners of the grille as shown in the image to the left.