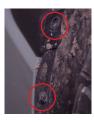

7. Using a 14mm socket, remove the two center bolts on the bottom side of the crash bar.

12. Unclip the wire harness clips located below the lower grille opening shown in pictures to the left.

See back for further instructions.