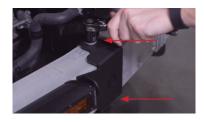

- 1. Using a 10mm socket, remove the four bolts from the top of the grille.
- 2. If equipped, disconnect the connectors from both corners of the grille as shown in the image to the left.

7. Using a 14mm socket, remove the two center bolts on the bottom side of the crash bar.

12. Unclip the wire harness clips located below the lower grille opening shown in pictures to the left.

See back for further instructions.