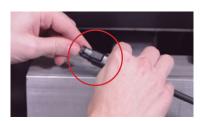

### DIODE DYNAMICS

2022+ Toyota Tundra

SS18 Stealth Bumper Lightbar Kit Installation Guide

PERFORMANCE LIGHTING TECHNOLOGY

2022+ Toyota Tundra

SS18 Stealth Bumper Lightbar Kit Installation Guide

13. Test the function and aim the light bar as desired. If the light does not turn on, try flipping the connector 180°. Then, using a 10mm socket, tighten down the bolts.

Repeat this step on the other side of the vehicle.

8. Install your new light bar bracket over the crash bar and secure it using the original bolts removed in the previous steps. Ensure the DD logo is in the correct orientation. Do not tighten the bolts.