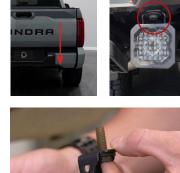

1. Using a 12mm socket, remove the factory bolt on the underside of the truck bumper.

2. Secure the provided universal bracket with the factory bolt removed in the previous step. Then reinstall the factory bolt onto the truck bumper, making sure that the curved portion of the universal bracket is facing towards the rear of the vehicle.

3. Install your new SSC1 or SSC2 pod onto the universal bracket using the provided hardware. Using a 5/32" allen-key and a 3/8" wrench, tighten the screw such that the pod retains its position, but can pivot with force for aiming.