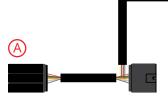

## Wiring Instructions

7-Pin Trailer Harness Connector

4. From underneath the vehicle, disconnect the factory trailer hitch connector. Connect the provided 7-pin trailer hitch harness in-line in between the connector on the OEM harness and the connector on the back of the bumper. (A)