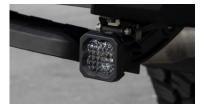

3. Install your new SSC1 or SSC2 pod onto the universal bracket using the provided hardware. Using a 5/32" allen-key and a 3/8" wrench, tighten the screw such that the pod retains its position, but can pivot with force for aiming.