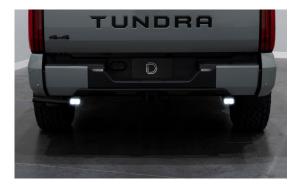

# Toyota Tundra LED Pod Reverse Light Kit

Thank you for your purchase of our new Stage Series Reverse Light Kit for the 2022+ Toyota Tundra. This kit allows you to mount two LED pods under the rear bumper and is designed to be activated with your factory reverse light and running light signals. Basic installation instructions are included below. **Please contact us if you have any questions.** 