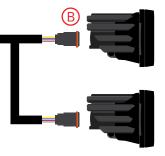

**NOTE:** If you purchased the toggle switch harness, follow the separate instructions included with that harness instead.

5. Plug the DT connectors (8) into the back of the LED pods.

6. Aim the pods as desired. Then tighten down the hardware using a 5/32" allen-key and a 3/8" wrench. Aiming can be achieved with the pods installed on the vehicle. There is no need to remove the pods to re-aim.