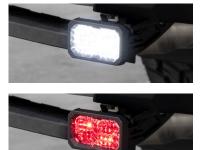

3. Install your new SSC1 or SSC2 pod onto the universal bracket using the provided hardware. Using a 5/32" allen-key and a 3/8" wrench, tighten the screw such that the pod retains its position, but can pivot with force for aiming.

**NOTE:** If you purchased the toggle switch harness, follow the separate instructions included with that harness instead.

5. Plug the DT connectors (8) into the back of the LED pods.

6. Aim the pods as desired. Then tighten down the hardware using a 5/32" allen-key and a 3/8" wrench. Aiming can be achieved with the pods installed on the vehicle. There is no need to remove the pods to re-aim.