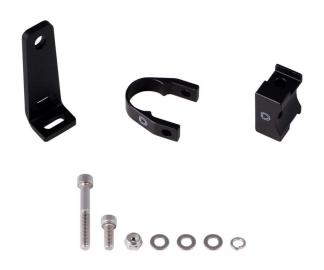

## What's Included:

- One (1) Universal mounting block
- One (1) Stage Series Roll Bar clamp
- One (1) Universal bracket
- Mounting hardware

| SKU    | NAME                                  | PRICING |         | WEIGHTS & DIMENSIONS |          |                               |
|--------|---------------------------------------|---------|---------|----------------------|----------|-------------------------------|
|        |                                       | Retail  | Jobber  | Unit                 | Product  | Shipping                      |
| DD6815 | 1.00" Stage Series Roll Bar Mount Kit | \$30.00 | \$24.00 | 0.30 lbs             | 0.30 lbs | 0.35 lbs   6" L x 6" W x 2" H |
| DD6816 | 1.25" Stage Series Roll Bar Mount Kit | \$30.00 | \$24.00 | 0.30 lbs             | 0.30 lbs | 0.35 lbs   6" L x 6" W x 2" H |
| DD6817 | 1.50" Stage Series Roll Bar Mount Kit | \$30.00 | \$24.00 | 0.30 lbs             | 0.30 lbs | 0.35 lbs   6" L x 6" W x 2" H |
| DD6818 | 1.75" Stage Series Roll Bar Mount Kit | \$30.00 | \$24.00 | 0.30 lbs             | 0.30 lbs | 0.35 lbs   6" L x 6" W x 2" H |
| DD6819 | 2.00" Stage Series Roll Bar Mount Kit | \$30.00 | \$24.00 | 0.30 lbs             | 0.30 lbs | 0.35 lbs   6" L x 6" W x 2" H |