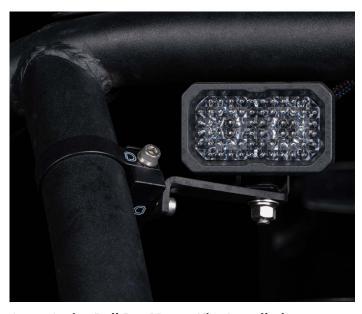

## PERFORMANCE LIGHTING TECHNOLOGY

## **Stage Series Roll Bar Mounts**



**Stage Series Roll Bar Mount Kit** 



- Allows you to mount Stage Series LEDs on roll bars, bull bars or tubes
- Multiple mounting positions
- Constructed of black anodized 6061 aluminum
- Installs with 5mm Allen wrench
- Compact mounting solution



Stage Series Roll Bar Mount Kit - Installed

## What's Included:

- One (1) Universal mounting block
- One (1) Stage Series Roll Bar clamp
- One (1) Universal bracket
- Mounting hardware



| SKU    | NAME                                  | PRICING |         | WEIGHTS & DIMENSIONS |          |                               |
|--------|---------------------------------------|---------|---------|----------------------|----------|-------------------------------|
|        |                                       | Retail  | Jobber  | Unit                 | Product  | Shipping                      |
| DD6815 | 1.00" Stage Series Roll Bar Mount Kit | \$30.00 | \$24.00 | 0.30 lbs             | 0.30 lbs | 0.35 lbs   6" L x 6" W x 2" H |
| DD6816 | 1.25" Stage Series Roll Bar Mount Kit | \$30.00 |