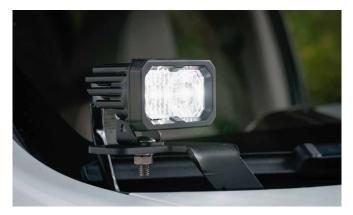

# 2015+ Chevy Colorado/GMC Canyon Ditch Light Kit

Chevy Colorado/GMC Canyon SS3 Ditch Light Kit

Chevy Colorado/GMC Canyon SS3 Ditch Light Kit Installed

Chevy Colorado/GMC Canyon SSC2 Ditch Light Kit

Chevy Colorado/GMC Canyon SSC2 Ditch Light Kit Installed

#### Features

- Bolt-on fitment for the 2015+ Chevy Colorado and GMC Canyon
- · Allows you to mount two Stage Series LED Pods above the hood
- Utilizes existing mounting points and hardware for a simple installation
- Thick-gauge stainless steel construction
- Low-profile design