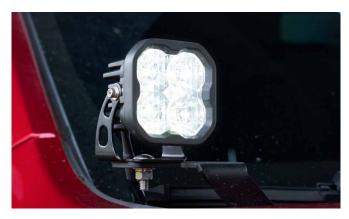

# 2015+ Chevy Colorado/GMC Canyon Ditch Light Kit

Chevy Colorado/GMC Canyon SS3 Ditch Light Kit

Chevy Colorado/GMC Canyon SS3 Ditch Light Kit Installed

Chevy Colorado/GMC Canyon SSC2 Ditch Light Kit

Chevy Colorado/GMC Canyon SSC2 Ditch Light Kit Installed

#### Features

- Bolt-on fitment for the 2015+ Chevy Colorado and GMC Canyon
- · Allows you to mount two Stage Series LED Pods above the hood
- Utilizes existing mounting points and hardware for a simple installation
- Thick-gauge stainless steel construction
- Low-profile design