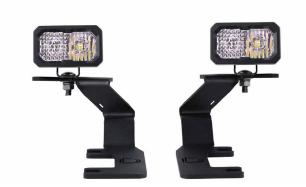

# 2015+ Chevy Colorado/GMC Canyon Ditch Light Kit

Chevy Colorado/GMC Canyon SS3 Ditch Light Kit

Chevy Colorado/GMC Canyon SS3 Ditch Light Kit Installed

Chevy Colorado/GMC Canyon SSC2 Ditch Light Kit

Chevy Colorado/GMC Canyon SSC2 Ditch Light Kit Installed

#### What's Included:

- Two (2) SS3 or SSC2 Standard LED Pods
- Two (2) Ditch light brackets
- Two (2) SS3 or SSC2 Mounting brackets
- One (1) Heavy-duty dual output wiring harness
- Mounting hardware
- Mounting guide

#### SSC2 Ditch Light Kit:

Length: 14" Width: 11" Height: 4" Weight: 6.1 lbs