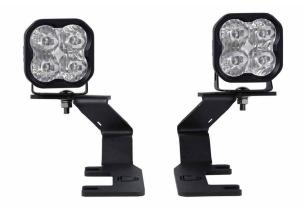

# 2015+ Chevy Colorado/GMC Canyon Ditch Light Kit

Chevy Colorado/GMC Canyon SS3 Ditch Light Kit

Chevy Colorado/GMC Canyon SS3 Ditch Light Kit Installed

Chevy Colorado/GMC Canyon SSC2 Ditch Light Kit

Chevy Colorado/GMC Canyon SSC2 Ditch Light Kit Installed

#### What's Included:

- Two (2) SS3 or SSC2 Standard LED Pods
- Two (2) Ditch light brackets
- Two (2) SS3 or SSC2 Mounting brackets
- One (1) Heavy-duty dual output wiring harness
- Mounting hardware
- Mounting guide

### Chevy Colorado/GMC Canyon Ditch Light Brackets