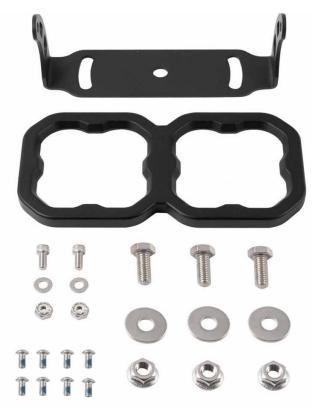

## SS3 Dual-Pod Bracket Kit

SS3 Dual-Pod Bracket Kit

SS3 Dual-Pod Bracket Kit - Assembled (SS3 Pods Not Included)

#### **Features**

- Allows you to mount two Stage Series
  3" LED Pods together as one unit
- Includes U-bracket, universal installation hardware, and DT splitter
- Durable powder-coated aluminum construction

#### What's Included:

- One (1) SS3 2-Pod bezel
- One (1) U-bracket
- One (1) DT splitter
- Mounting hardware
- · Mounting guide