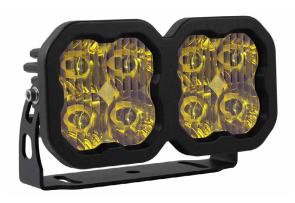

## SS3 Dual-Pod Bracket Kit

SS3 Dual-Pod Bracket Kit

SS3 Dual-Pod Bracket Kit - Assembled (SS3 Pods Not Included)