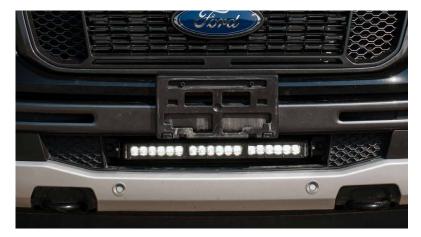

# 2019+ Ford Ranger SS18 LED Lightbar Kit

**Retail Pricing:** (1) 19+ Ford Ranger SS18 LED Lightbar Kit \$260.00 **Length:** 36" **Width:** 8" **Height:** 8"

**Jobber Pricing:** (1) 19+ Ford Ranger SS18 LED Lightbar Kit \$208.00 **Weight:** 6.6 lbs

#### What's Included:

- One (1) application-specific SS18 bracket kit
- One (1) SS18 18" Stage Series Light Bar
- One (1) Heavy-Duty Single-Output Wiring Harness
- All necessary hardware
- Installation guide