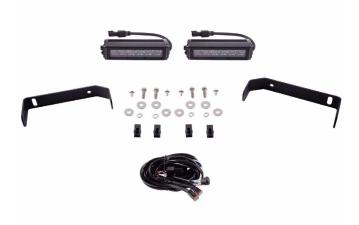

#### What's Included:

- One (1) application-specific SS18 bracket kit
- One (1) SS18 18" Stage Series Light Bar
- One (1) Heavy-Duty Single-Output Wiring Harness
- All necessary hardware
- Installation guide

#### What's Included:

- One (1) application-specific SS6 bracket kit
- Two (2) SS6 6" Stage Series Light Bars
- One (1) Heavy-Duty Dual-Output Wiring Harness
- · All necessary hardware
- Installation guide