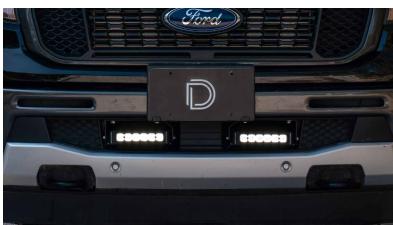

# 2019+ Ford Ranger SS6 SAE/DOT LED Lightbar Kit

Retail Pricing: (1) 19+ Ford Ranger SS6 LED Lightbar Kit \$220.00 Length: 14" Width: 10" Height: 7"

**Jobber Pricing:** (1) 19+ Ford Ranger SS6 LED Lightbar Kit \$176.00 **Weight:** 9.4 lbs

#### What's Included:

- One (1) application-specific SS6 bracket kit
- Two (2) SS6 6" Stage Series Light Bars
- One (1) Heavy-Duty Dual-Output Wiring Harness
- · All necessary hardware
- Installation guide