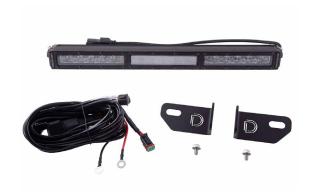

# 2019+ Ford Ranger SS18 LED Lightbar Kit

**Retail Pricing:** (1) 19+ Ford Ranger SS18 LED Lightbar Kit \$260.00 **Length:** 36" **Width:** 8" **Height:** 8"

**Jobber Pricing:** (1) 19+ Ford Ranger SS18 LED Lightbar Kit \$208.00 **Weight:** 6.6 lbs

#### What's Included:

- One (1) application-specific SS18 bracket kit
- One (1) SS18 18" Stage Series Light Bar
- One (1) Heavy-Duty Single-Output Wiring Harness
- All necessary hardware
- Installation guide