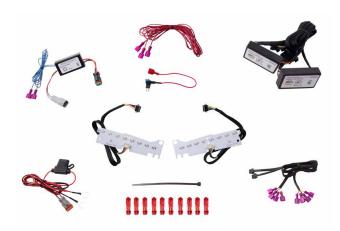

#### **RGBWA Lower DRL LED Boards**

**Retail Pricing:** \$180.00

Jobber Pricing: \$144.00

**SKU:** DD2292 Camaro ZL1 Lower RGBWA DRL Boards

Length: 11" Width: 7" Height: 2"

Weight: 1.8 lbs

#### What's Included:

- Two (2) sets of LED boards, lower
- Two (2) waterproof drivers
- Two (2) IST pigtails
- One (1) DRL Power Wire
- One (1) Add A Fuse Harness
- One (1) SolidState Relay Harness
- One (1) Battery Input Wire
- One (1) zip tie
- Ten (10) T-taps
- Installation guide