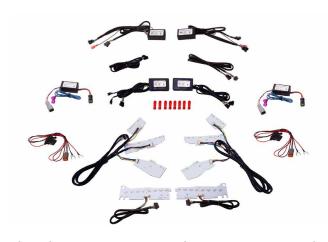

## **RGBW Upper & Lower DRL LED Boards**

**Retail Pricing:** \$280.00

Jobber Pricing: \$224.00

SKU:

DD2295 Camaro ZL1 Upper & Lower RGBW DRL Boards

Length: 14" Width: 10" Height: 5"

Weight: 4.5 lbs

#### What's Included:

- Four (4) sets of LED boards, upper and lower
- Four (4) waterproof drivers
- Two (2) RGBW extension wires
- Two (2) SolidState Relay Harnesses
- Two (2) Battery Input Wires
- Eight (8) T-taps
- Eight (8) Nylon Washers
- Installation guide