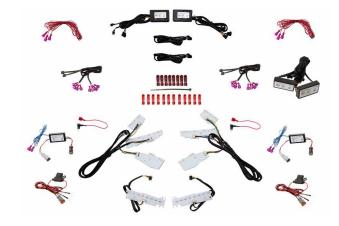

# **RGBWA Upper & Lower DRL LED Boards**

**Retail Pricing:** \$400.00

Jobber Pricing: \$320.00

SKU:

DD2296 Camaro ZL1 Upper & Lower RGBWA DRL Boards

Length: 14" Width: 10" Height: 5"

Weight: 4.7 lbs

#### What's Included:

- Four (4) sets of LED boards, upper and lower
- Four (4) waterproof drivers
- Four (4) JST pigtails
- Two (2) RGBW extension wires
- Two (2) DRL Power Wires
- Two (2) Add A Fuse Harnesses
- Two (2) SolidState Relay Harnesses
- Two (2) Battery Input Wires
- One (1) zip tie
- Twenty (20) T-taps
- Eight (8) Nylon Washers
- Installation guide