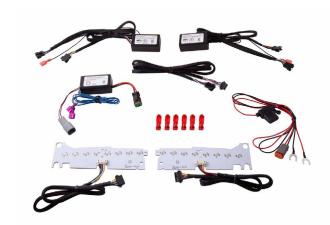

#### **RGBW Lower DRL LED Boards**

**Retail Pricing:** \$120.00

Jobber Pricing: \$96.00

SKU: DD2288 Camaro ZL1 Lower RGBW DRL Boards

Length: 8.5" Width: 5.5" Height: 2"

Weight: 2.3 lbs

#### What's Included:

- Two (2) sets of LED boards, lower
- Two (2) waterproof drivers
- One (1) RGBW extension wire
- One (1) SolidState Relay Harness
- One (1) Battery Input Wire
- Six (6) T-taps
- Installation guide