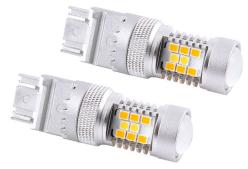

# 4257 HP24 Switchback LED Bulbs

4257 HP24 Switchback LED Bulbs

#### Features

- True replacement for 4257-size front turn signal bulb (found in Ford trucks)
- Custom-molded base connector for correct fitment
- Adds cool white running light, along with amber turn signal
- High-power Samsung LEDs arranged around the bulb
- No yellow appearance when switched off
- Non-polar and CK compatible
- Plug and play, simple installation

### 4257 HP24 Switchback LED Bulbs

#### What's Included:

• One (1) or Two (2) 4257 HP24 Switchback LED Bulbs

**Length:** 4" **Width:** 6" **Height:** 1.5" **Weight:** 1.2 oz (single), 1.8 oz (pair)