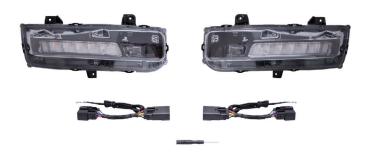

#### What's Included:

- Two (2) 18+ Ford Mustang Combination Lamps
- Two (2) Wiring Harnesses
- Small Screwdriver
- Installation Guide