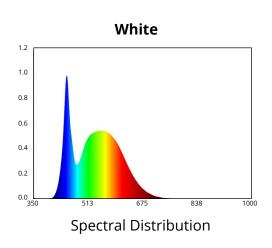

# **COLORIMETRIC SPECIFICATIONS**

## **GENERAL SPECIFICATIONS**

| Function            | Voltage Range | Current<br>Draw* | Wattage | CCT/<br>Wavelength** | Lumen<br>Output |
|---------------------|---------------|------------------|---------|----------------------|-----------------|
| Initial Output      | 9-16V         | 1.8A             | 23W     | 6000K                | 3000 lm         |
| Steady-State Output | 9-16V         | 335 mA           | 4.4W    | 6000K                | 800 lm          |

<sup>\*</sup>Current Draw @13.2v \*\*+/-500 Tolerance

Color: White

Connector Type: 3156/3157 Base Connector LED Type/Count: 3030 LED White / 40 Total Operating Temperature: -40°C to 85°C Compliance Rating: J575 Durability Test Length: 4.5" Width: 2.75" Height: .5"