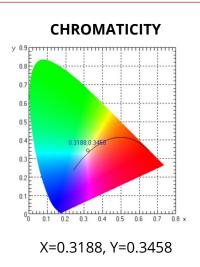

# **COLORIMETRIC SPECIFICATIONS**

## **GENERAL SPECIFICATIONS**

| Function            | Voltage Range | Current<br>Draw* | Wattage | CCT/<br>Wavelength** | Lumen<br>Output |
|---------------------|---------------|------------------|---------|----------------------|-----------------|
| Initial Output      | 9-16V         | 1.8A             | 23W     | 6000K                | 3000 lm         |
| Steady-State Output | 9-16V         | 335 mA           | 4.4W    | 6000K                | 800 lm          |

<sup>\*</sup>Current Draw @13.2v \*\*+/-500 Tolerance

Color: White

Connector Type: 3156/3157 Base Connector LED Type/Count: 3030 LED White / 40 Total Operating Temperature: -40°C to 85°C Compliance Rating: J575 Durability Test Length: 4.5" Width: 2.75" Height: .5"