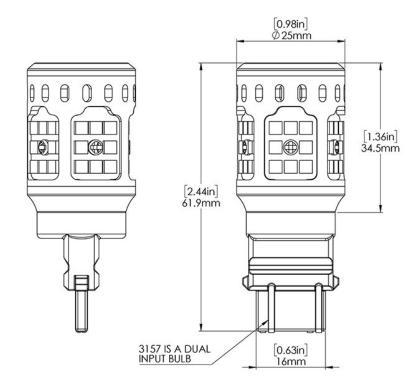

## **PRODUCT DIMENSIONS**

PUBLISHED: 2-18-2021

<sup>\*</sup>Current Draw @13.2v \*\*+/-500 Tolerance

Color: White

Connector Type: 3156/3157 Base Connector LED Type/Count: 3030 LED White / 40 Total Operating Temperature: -40°C to 85°C Compliance Rating: J575 Durability Test Length: 4.5" Width: 2.75" Height: .5"