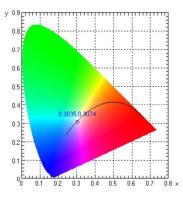

----------|---------|----------------------|-----------------|
| Initial Output      | 9-16V         | 935 mA           | 12W     | 6500K                | 1570 lm         |
| Steady-State Output | 9-16V         | 420 mA           | 5.4W    | 6500K                | 720 lm          |

\*Current Draw @13.2v \*\*+/-500 Tolerance

#### Color: White

Connector Type: 921 Base Connector LED Type/Count: 3030 LED White / 16 Total Operating Temperature: -40°C to 85°C Compliance Rating: J575 Durability Test Length: 4.5" Width: 2.75" Height: .75" Weight: 1.4oz

#### What's Included:

• One (1) or Two (2) 921 XPR LED Bulb(s)

All data and specifications are nominal values and may vary.

**PUBLISHED: 2-27-2020** 



### DIODE DYNAMICS PERFORMANCE LIGHTING TECHNOLOGY

# **COLORIMETRIC SPECIFICATIONS**





CHROMATICITY

X=0.3035, Y=0.3074

# **PRODUCT DIMENSIONS**



**PUBLISHED: 2-27-2020**