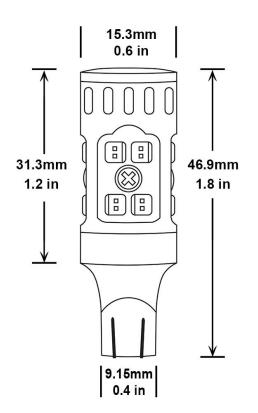

| Initial Output      | 9-16V         | 935 mA           | 12W     | 6500K                | 1570 lm         |
| Steady-State Output | 9-16V         | 420 mA           | 5.4W    | 6500K                | 720 lm          |

\*Current Draw @13.2v \*\*+/-500 Tolerance

#### Color: White

Connector Type: 921 Base Connector LED Type/Count: 3030 LED White / 16 Total Operating Temperature: -40°C to 85°C Compliance Rating: J575 Durability Test Length: 4.5" Width: 2.75" Height: .75" Weight: 1.4oz

#### What's Included:

• One (1) or Two (2) 921 XPR LED Bulb(s)

All data and specifications are nominal values and may vary.

**PUBLISHED: 2-27-2020** 



### DIODE DYNAMICS PERFORMANCE LIGHTING TECHNOLOGY

# **COLORIMETRIC SPECIFICATIONS**





CHROMATICITY

X=0.3035, Y=0.3074

# **PRODUCT DIMENSIONS**



**PUBLISHED: 2-27-2020**