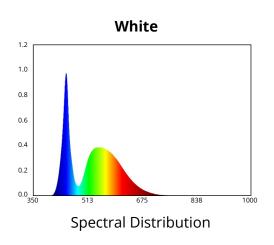

------------|---------|----------------------|-----------------|
| Initial Output      | 9-16V         | 935 mA           | 12W     | 6500K                | 1570 lm         |
| Steady-State Output | 9-16V         | 420 mA           | 5.4W    | 6500K                | 720 lm          |

\*Current Draw @13.2v \*\*+/-500 Tolerance

#### Color: White

Connector Type: 921 Base Connector LED Type/Count: 3030 LED White / 16 Total Operating Temperature: -40°C to 85°C Compliance Rating: J575 Durability Test Length: 4.5" Width: 2.75" Height: .75" Weight: 1.4oz

#### What's Included:

• One (1) or Two (2) 921 XPR LED Bulb(s)

All data and specifications are nominal values and may vary.

**PUBLISHED: 2-27-2020** 



### DIODE DYNAMICS PERFORMANCE LIGHTING TECHNOLOGY

# **COLORIMETRIC SPECIFICATIONS**





CHROMATICITY

X=0.3035, Y=0.3074

# **PRODUCT DIMENSIONS**



**PUBLISHED: 2-27-2020**