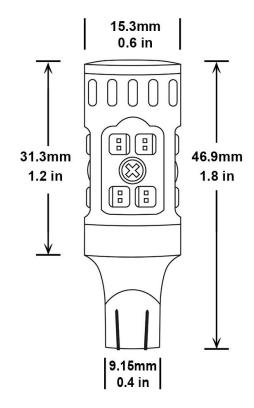

<sup>\*</sup>Current Draw @13.2v \*\*+/-500 Tolerance

Color: Red

Connector Type: 921 Base Connector LED Type/Count: 3030 LED Red / 16 Total Operating Temperature: -40°C to 85°C Compliance Rating: J575 Durability Test Length: 4.5" Width: 2.75" Height: .75"

## **PRODUCT DIMENSIONS**

**PUBLISHED: 2-27-2020**