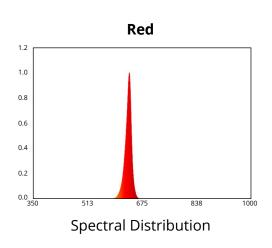

## **GENERAL SPECIFICATIONS**

| Function            | Voltage Range | Current<br>Draw* | Wattage | CCT/<br>Wavelength** | Lumen<br>Output |
|---------------------|---------------|------------------|---------|----------------------|-----------------|
| Initial Output      | 9-16V         | 580 mA           | 7.4W    | 626 nm               | 320 lm          |
| Steady-State Output | 9-16V         | 310 mA           | 4W      | 626 nm               | 60 lm           |

<sup>\*</sup>Current Draw @13.2v \*\*+/-500 Tolerance

Color: Red

Connector Type: 921 Base Connector LED Type/Count: 3030 LED Red / 16 Total Operating Temperature: -40°C to 85°C Compliance Rating: J575 Durability Test Length: 4.5" Width: 2.75" Height: .75"

# **COLORIMETRIC SPECIFICATIONS**