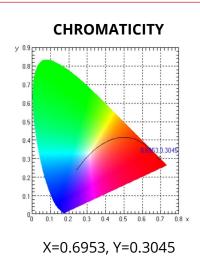

---------|---------|----------------------|-----------------|
| Initial Output      | 9-16V         | 580 mA           | 7.4W    | 626 nm               | 320 lm          |
| Steady-State Output | 9-16V         | 310 mA           | 4W      | 626 nm               | 60 lm           |

<sup>\*</sup>Current Draw @13.2v \*\*+/-500 Tolerance

Color: Red

Connector Type: 921 Base Connector LED Type/Count: 3030 LED Red / 16 Total Operating Temperature: -40°C to 85°C Compliance Rating: J575 Durability Test Length: 4.5" Width: 2.75" Height: .75"

Weight: 1.4oz

#### What's Included:

• One (1) or Two (2) 921 XPR LED Bulb(s)

All data and specifications are nominal values and may vary.



**PUBLISHED: 2-27-2020** 

# DIODE DYNAMICS PERFORMANCE LIGHTING TECHNOLOGY

# **COLORIMETRIC SPECIFICATIONS**





## **PRODUCT DIMENSIONS**



**PUBLISHED: 2-27-2020**